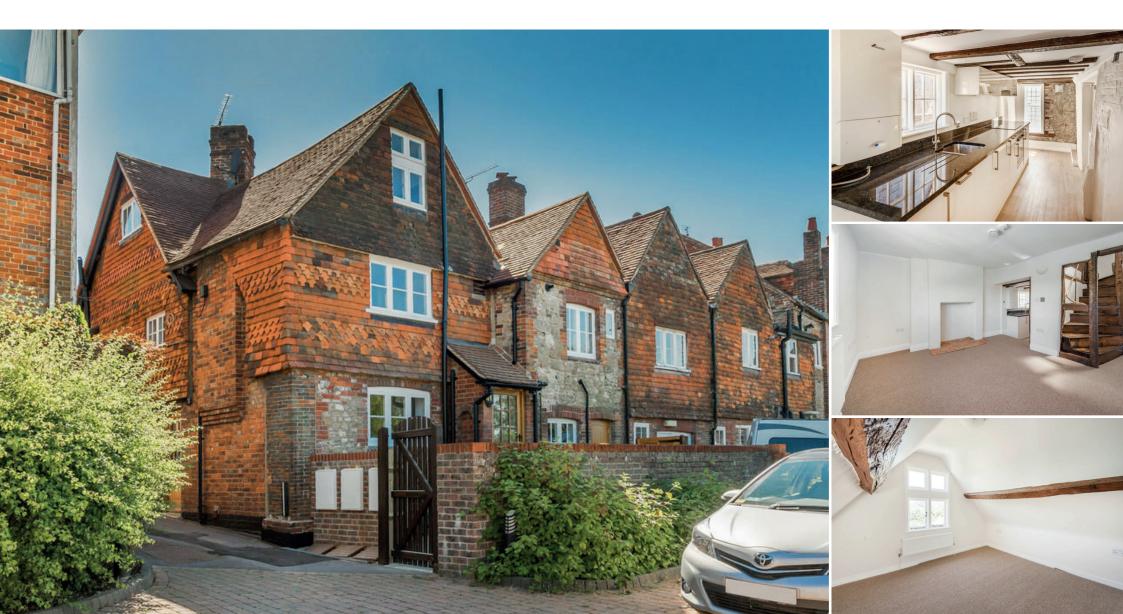

## 14c Petworth Road £260,000

Haslemere | Surrey | GU27 2HR

A superbly presented and extremely convenient duplex apartment oozing charm and character throughout with parking in the centre of Haslemere.

Illustration for identification purposes only, measurements are approximate, not to scale. floorplansUsketch.com © (ID858021)

### FEATURES:

- Duplex apartment full of charm and character
- Thoughtfully designed and fitted kitchen
- Open plan living room with views to the rear
- Double bedroom
- Bathroom with shower over the bath
- Study/bedroom 2
- Gas fired heating
- Walk of mainline station, high street and Swan Barn (NT)
- Allocated parking space
- NO ONWARD CHAIN