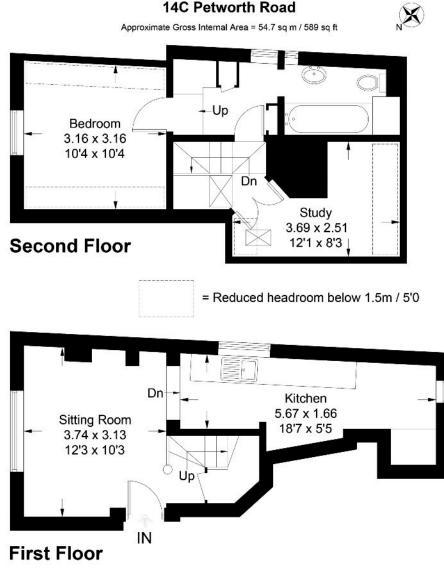

## 14c Petworth Road £260,000

Haslemere | Surrey | GU27 2HR

A superbly presented and extremely convenient duplex apartment oozing charm and character throughout with parking in the centre of Haslemere.

Illustration for identification purposes only, measurements are approximate, not to scale. floorplansUsketch.com © (ID858021)